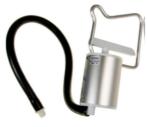

The hand pump is suitable for splints and pillows. - 450 hkp

## **Product information**

Productno:271 000 701 Foot pump for vacuum mattress Productno:272 000 701 One hand operated for splints and pillows

Accessories

Art number: 272 000 701 Germa Vacuum Hand Pump

Page 1