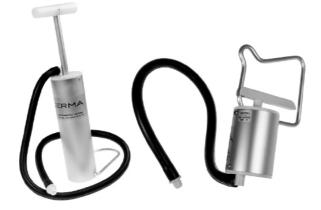

World class one-hand-operated and Foot rest vacuum pumps suitable for vacuum Products. Made of aluminium and very durable construction—high efficient pumps.

The footrest pump is suitable for vacuum mattresses and large splints. - 700 hkp

The hand pump is suitable for splints and pillows. - 450 hkp

## **Product information**

Productno:271 000 701 Foot pump for vacuum mattress Productno:272 000 701 One hand operated for splints and pillows

Accessories

Art number: 272 000 701 Germa Vacuum Hand Pump

Page 1