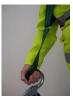

## Easy Lift carry support

EasyLift is a tool which is designed to ease the burden especially the hands and arms for heavier lifting.

The advantage is that with rapidly occuring situations it is possible to let go of the handles as with traditional carrying.

## **Product information**

- Easy to use, easy to understand
- Distributes the load
- . Immediate disengagement at the unexpected event
- . Easy to clean
- The friction lock support you
- Can be worn under a jacket / vest, making it immediately available
- Designed and Developed by ambulance personnel with extensive experience.
  Easy Lift is made of reinforced fabric with plastic / metal runners and a friction
- PVC part.Easy Lift is set individually