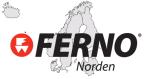

## Easy Lift carry support

EasyLift is a tool which is designed to ease the burden especially the hands and arms for heavier lifting.

The advantage is that with rapidly occuring situations it is possible to let go of the handles as with traditional carrying.

## **Product information**

- Easy to use, easy to understand
- Distributes the load
- . Immediate disengagement at the unexpected event
- . Easy to clean
- The friction lock support you
- Can be worn under a jacket / vest, making it immediately available
- Designed and Developed by ambulance personnel with extensive experience.
  Easy Lift is made of reinforced fabric with plastic / metal runners and a friction
- PVC part.Easy Lift is set individually