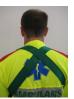

## Easy Lift carry support

EasyLift is a tool which is designed to ease the burden especially the hands and arms for heavier lifting.

The advantage is that with rapidly occuring situations it is possible to let go of the handles as with traditional carrying.

## **Product information**

- Easy to use, easy to understand
- Distributes the load
- . Immediate disengagement at the unexpected event
- . Easy to clean
- The friction lock support you
- Can be worn under a jacket / vest, making it immediately available
- Designed and Developed by ambulance personnel with extensive experience.
  Easy Lift is made of reinforced fabric with plastic / metal runners and a friction
- PVC part.Easy Lift is set individually

Productno. GE10000

Easylift Shoulder