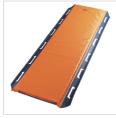

## Easy Lift carry support

EasyLift is a tool which is designed to ease the burden especially the hands and arms for heavier lifting.

The advantage is that with rapidly occuring situations it is possible to let go of the handles as with traditional carrying.

## **Product information**

- Easy to use, easy to understand
- Distributes the load
- . Immediate disengagement at the unexpected event
- . Easy to clean
- The friction lock support you
- Can be worn under a jacket / vest, making it immediately available
- Designed and Developed by ambulance personnel with extensive experience.
  Easy Lift is made of reinforced fabric with plastic / metal runners and a friction
- PVC part.Easy Lift is set individually

Productno. GE10000

Easylift Shoulder











## Accessories



GE70080 Ferno Orange Line Transfer Mattress