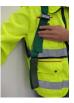

## Easy Lift carry support

EasyLift is a tool which is designed to ease the burden especially the hands and arms for heavier lifting.

The advantage is that with rapidly occuring situations it is possible to let go of the handles as with traditional carrying.

## **Product information**

- Easy to use, easy to understand
- Distributes the load
- . Immediate disengagement at the unexpected event
- . Easy to clean
- The friction lock support you
- Can be worn under a jacket / vest, making it immediately available
- Designed and Developed by ambulance personnel with extensive experience.
  Easy Lift is made of reinforced fabric with plastic / metal runners and a friction
- PVC part.Easy Lift is set individually

Productno. GE10000

Easylift Shoulder