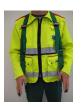

## Easy Lift carry support

EasyLift is a tool which is designed to ease the burden especially the hands and arms for heavier lifting.

The advantage is that with rapidly occuring situations it is possible to let go of the handles as with traditional carrying.

## **Product information**

- Easy to use, easy to understand
- Distributes the load
- . Immediate disengagement at the unexpected event
- . Easy to clean
- The friction lock support you
- Can be worn under a jacket / vest, making it immediately available
- Designed and Developed by ambulance personnel with extensive experience.
  Easy Lift is made of reinforced fabric with plastic / metal runners and a friction
- PVC part.Easy Lift is set individually