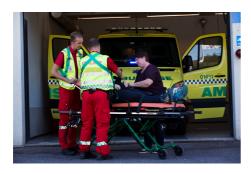

## EasyLift Shoulder – carry support

Easy Lift carry support EasyLift is a tool which is designed to ease the burden especially the hands and arms for heavier lifting.

The advantage is that with rapidly occurring situations it is possible to let go of the handles as with traditional carrying.