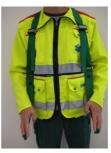

Productno: 15 000 000 006 EasyLift Shoulder green

15 000 000 016 EasyLift Shoulder black