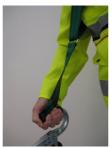

## EasyLift Shoulder – carry support

Easy Lift carry support EasyLift is a tool which is designed to ease the burden especially the hands and arms for heavier lifting.

The advantage is that with rapidly occurring situations it is possible to let go of the handles as with traditional carrying.

## **Product information**

- · Easy to use, easy to understand
- · Distributes the load
- · Immediate disengagement at the unexpected event
- · Easy to clean
- · The friction lock support you
- · Can be worn under a jacket / vest, making it immediately available
- Designed and Developed by ambulance personnel with extensive experience.
- $\cdot$  Easy Lift is made of reinforced fabric with plastic / metal runners and a friction PVC part.
- · Easy Lift is set individually