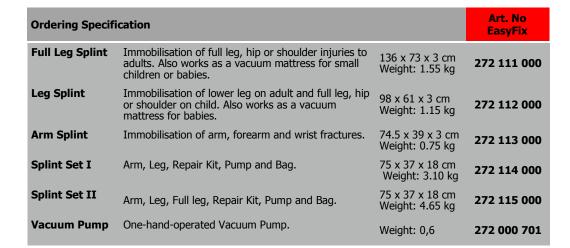

channel system, ensuring granulates are evenly dispersed. <i>Quick and easy to use.</i>              | x       |
| Robust weldings. Trustful                                                                                                  | Х       |
| PVC-coated fabric that is easy to clean and disinfect.                                                                     | х       |
| Full Leg splints with extra Velcro for strap allowing the splint<br>to be used as vacuum mattress for babies and children. | x       |
| Full leg splint is provided with additional Velcro straps to ensure one size fits all.                                     | x       |
| Velcro is sewn onto a piece of PVC coated fabric to reinforce the strength of the Velcro straps.                           | x       |





Arm Splint



Leg Splint