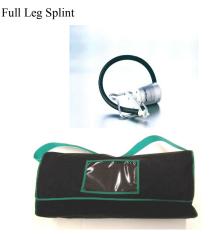

ulates are evenly dispersed. <i>Quick and easy to use.</i>              | x       |
| Robust weldings. Trustful                                                                                                  | Х       |
| PVC-coated fabric that is easy to clean and disinfect.                                                                     | х       |
| Full Leg splints with extra Velcro for strap allowing the splint<br>to be used as vacuum mattress for babies and children. | x       |
| Full leg splint is provided with additional Velcro straps to ensure one size fits all.                                     | x       |
| Velcro is sewn onto a piece of PVC coated fabric to reinforce the strength of the Velcro straps.                           | x       |





Arm Splint



Leg Splint