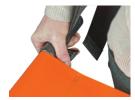

## **Easy Lift Shoulder**

Easy Lift Shoulder is a newly developed tool that relieves the hands and arms when lifting or carrying a stretcher. Easy Lift is easy to use and has unique features that make this a efficient ergonomic tool for the user. Easy Lift has friction lock and is providing a firm grip with very limited power required from the user.

## **Product information**

- Distributes the load
- . Redirects the load to the legs and the back
- Immediate release if needed
- individually
- Designed and developed by ambulance personnel with extensive experience.
- Easy Lift is made of reinforced fabric with plastic / metal runners and a friction PVC part.
- Easy Lift is set individually
- Friction material in pvc for durability
- Induvidually adjustable
- Produced in Sweden. Cleans with soap and water up to 60 degrees Celcius.
  Disinfection or Virkon