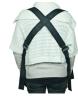

## **Easy Lift Shoulder**

Easy Lift Shoulder is a newly developed tool that relieves the hands and arms when lifting or carrying a stretcher. Easy Lift is easy to use and has unique features that make this a efficient ergonomic tool for the user. Easy Lift has friction lock and is providing a firm grip with very limited power required from the user.

## **Product information**

- Distributes the load
- . Redirects the load to the legs and the back
- Immediate release if needed
- individually
- Designed and developed by ambulance personnel with extensive experience.
- Easy Lift is made of reinforced fabric with plastic / metal runners and a friction PVC part.
- Easy Lift is set individually
- Friction material in pvc for durability
- Induvidually adjustable
- Produced in Sweden. Cleans with soap and water up to 60 degrees Celcius.
  Disinfection or Virkon