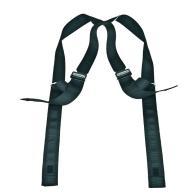

## **Easy Lift Shoulder**

Easy Lift Shoulder is a newly developed tool that relieves the hands and arms when lifting or carrying a stretcher. Easy Lift is easy to use and has unique features that make this a efficient ergonomic tool for the user. Easy Lift has friction lock and is providing a firm grip with very limited power required from the user.

## **Product information**

- Distributes the load
- . Redirects the load to the legs and the back
- Immediate release if needed
- individually
- Designed and developed by ambulance personnel with extensive experience.
- Easy Lift is made of reinforced fabric with plastic / metal runners and a friction PVC part.
- Easy Lift is set individually
- Friction material in pvc for durability
- Induvidually adjustable
- Produced in Sweden. Cleans with soap and water up to 60 degrees Celcius.
  Disinfection or Virkon