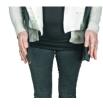

## **Easy Lift Shoulder**

Easy Lift Shoulder is a newly developed tool that relieves the hands and arms when lifting or carrying a stretcher. Easy Lift is easy to use and has unique features that make this a efficient ergonomic tool for the user. Easy Lift has friction lock and is providing a firm grip with very limited power required from the user.

## **Product information**

- Distributes the load
- . Redirects the load to the legs and the back
- Immediate release if needed
- individually
- Designed and developed by ambulance personnel with extensive experience.
- Easy Lift is made of reinforced fabric with plastic / metal runners and a friction PVC part.
- Easy Lift is set individually
- Friction material in pvc for durability
- Induvidually adjustable
- Produced in Sweden. Cleans with soap and water up to 60 degrees Celcius.
  Disinfection or Virkon