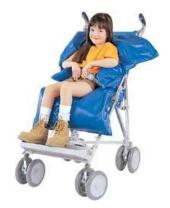

## **Germa Baby Stroller Support**

Germa Baby stroller support is intended to be placed inside a stroller for positioning of a child who have limited mobility and need support to sit comfortably and safely. With help of the vacuum technology the pillow is shaped exact after the child body and takes away every pleasure point and this make it possible to make it stiff via evacuation of air. This feature is to support the child in safe sitting positioning with good comfort for longer period.

## **Product information**

- Shapes after the child's body
- Support in sitting position