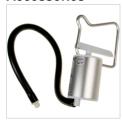

the pillow is shaped exact after the child body and takes away every pleasure point and this make it possible to make it stiff via evacuation of air. This feature is to support the child in safe sitting positioning with good comfort for longer period.

## **Product information**

- Shapes after the child's body
- Support in sitting position

## Productno.

| 22218400000 | Germa Form Pillow 22x26 |
|-------------|-------------------------|
| 22218540000 | Germa Form Plus 22x34"  |
| 22218340000 | Germa Form Plus 22x12"  |
| 22218440000 | Germa Form Plus 22x26"  |
| 22218600000 | Germa Form Pillow 16x20 |
| 22218140000 | Germa Form Plus 32x40"  |
| 22218500000 | Germa Form Pillow 22x34 |
| 22218640000 | Germa Form Plus 16x20"  |
|             |                         |

## **Accessories**



GEAS160 Germa Vacuum Hand Pump