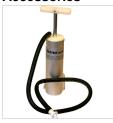

## **Germa MOD Standard Line Mattress**

The vacuum mattress is a combined stretcher and vacuum mattress. To save storage space the mattress can lie on the stretcher at all times, acting as a stretcher mattress. If vacuum immobilisation is needed, the vacuum mattress is integrated in the stretcher mattress and is ready for use immediately. Of course, the mattress can also be used as a stand-alone ordinary vacuum mattress.