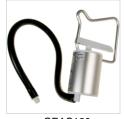

range Line Splints

The Germa Orange Line is the original high quality long-life model.

The Germa Vacuum splints are intended to stabilise injuries on patients during transport. They are suited for fixation of patients with hand, wrist, arm, leg, shoulder and/or hip injuries. The splints moulds around the individual fracture giving an optimal and comfortable support.

Material:

Outer material: Polyester fibre, PVC coated (flame retardant) Inner bag: Polyester Granules: Styroporgranules (flame retardant)

Specifications: Working temperatures 36 to + 75°C

## **Product information**

- . Immobilisation of arm, forearm and wrist fractures.
- Quality controlled production ISO 9001:2008
- · 3 Year Warranty against production faults on production quality

Productno.











## Accessories



GEAS160 Germa Vacuum Hand Pump