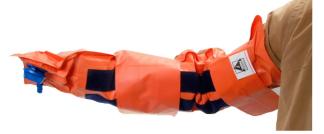

## Germa Orange Line Splints

The Germa Orange Line is the original high quality long-life model.

The Germa Vacuum splints are intended to stabilise injuries on patients during transport. They are suited for fixation of patients with hand, wrist, arm, leg, shoulder and/or hip injuries. The splints moulds around the individual fracture giving an optimal and comfortable support.

## **Product information**

- . Immobilisation of arm, forearm and wrist fractures.
- Quality controlled production ISO 9001:2008
- · 3 Year Warranty against production faults on production quality

Productno.