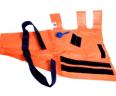

## Germa Orange Line Splints

The Germa Orange Line is the original high quality long-life model.

The Germa Vacuum splints are intended to stabilise injuries on patients during transport. They are suited for fixation of patients with hand, wrist, arm, leg, shoulder and/or hip injuries. The splints moulds around the individual fracture giving an optimal and comfortable support.

## **Product information**

- . Immobilisation of arm, forearm and wrist fractures.
- Quality controlled production ISO 9001:2008
- · 3 Year Warranty against production faults on production quality

Productno.