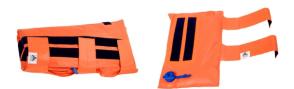

## Germa Orange Line Splints

The Germa Orange Line is the original high quality long-life model.

The Germa Vacuum splints are intended to stabilise injuries on patients during transport. They are suited for fixation of patients with hand, wrist, arm, leg, shoulder and/or hip injuries. The splints moulds around the individual fracture giving an optimal and comfortable support.

## **Product information**

- . Immobilisation of arm, forearm and wrist fractures.
- Quality controlled production ISO 9001:2008
- · 3 Year Warranty against production faults on production quality

Productno.