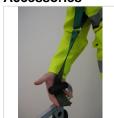

floor or chair.

One of the big feature you will experience is when patient has to be rescued from a narrow environment e.g. bathroom. The great benefit is that you are able to bend the flexible stretcher/mattress around the patient and in step two lift and move the patient carrying in 10 possible strong handles.

To make usage as easy as possible, back of the Mini Trans mattress is made of friction reducing material to slice easy behind or under the patient. Glass fibre material on the back is very durable and can be used sliding on floor or ground.

## Material:

Clear coloured green PVC-covered polyester Lie area is with 10 mm thick Polyether foam

## **Product information**

• Approved according to European Standard EN 1865.

## Productno.

GE70050

Minitranz





### **Accessories**



Easy Lift carry support