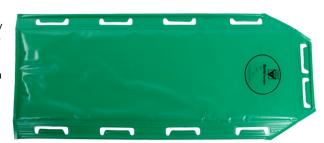

# **Mini Tranzfer Mattress**

We have in cooperation with professional ambulance paramedics developed a very handy and useful tool for patient handling e.g. to move a patient from a stretcher to a bed or lift a patient from the floor or chair.

One of the big feature you will experience is when patient has to be rescued from a narrow environment e.g. bathroom. The great benefit is that you are able to bend the flexible stretcher/mattress around the patient and in step two lift and move the patient carrying in 10 possible strong handles.

To make usage as easy as possible, back of the Mini Trans mattress is made of friction reducing material to slice easy behind or under the patient. Glass fibre material on the back is very durable and can be used sliding on floor or ground.

## Material:

Clear coloured green PVC-covered polyester Lie area is with 10 mm thick Polyether foam