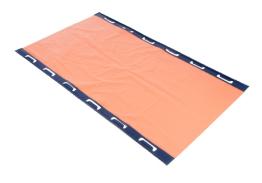

## Slide/carry sheet 6 handles

Germa Carry Sheet contents a PVC fabric material welded with 6 carry handles on each side of the sheet.

This equipment is designed to support and help the paramedics to transfer a patient from a bed or floor on to a ambulance stretcher and in next step from the stretcher to a hospital bed. The purpose is to support patient with better comfort and paramedics will enjoy muck appreciated ergonomic tool for the patient handing.

Material:

PVCpolyester fabric material (flame retardant)