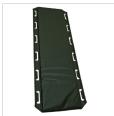

# **Step by Step Funeral**

The Step by Step has two belts with carabiners to connect to transfer matress.

The system is used to slide a patients down stairs.

Step by Step is quick and easy to apply to the mattress and includes a restraint system for the patient to be secured on the mattress.

This solution deliver a secure evacuation of laying patients with ergonomics and less hassle for the rescue teams.

# **Product information**

- Uses little space
- Weighs only 1,25 kg
- Can be used on all our transfer mattresses
- Can be used on weights up to 250 kg
- Easy to understand user manual

### Productno.

GE15000080014

Step by Step Funeral



## **Accessories**



GE271008800 Transfer Mattress Black