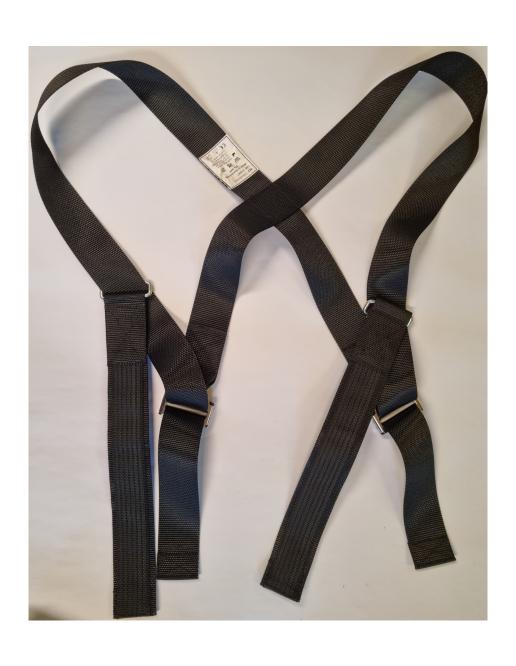

## EASYLIFT SHOULDER BLACK

#### MATERIAL

Straps: PolyesterFriction part PVCBuckles: metal

### **SPECIFICATIONS**

Length: 42 cmWidth: 2,5 cmWeight: 0,5 kg

ORDER INFORMATION Art no: 15000000016 EasyLift Shoulder black

Weight: 0,5 kg

Art no: 15000000006 EasyLift Shoulder Green

Weight: 0,5 kg