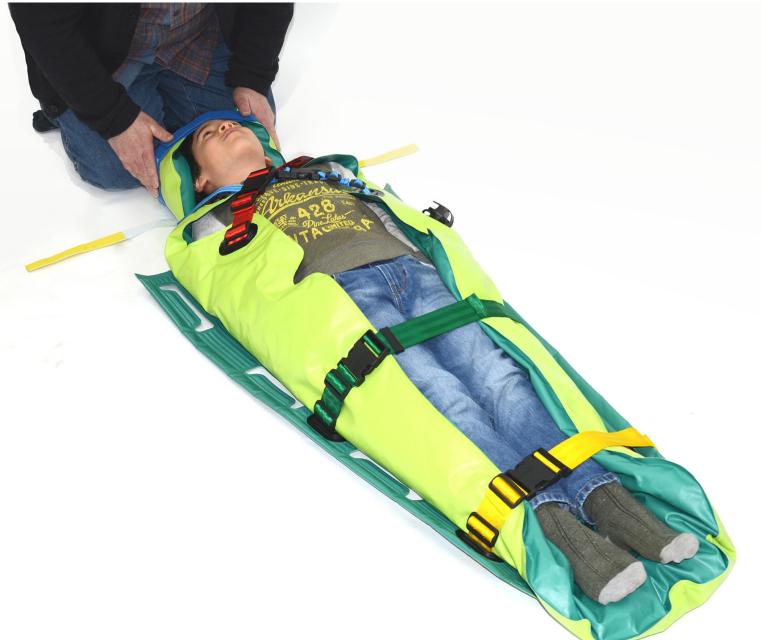

### PRODUCT SHEET

Germa offer new design Child EasyFix Vacuum mattress. Child EasyFix is developed from our earlier experiences from the original high quality materials traditionally used for producing Germa world class vacuum mattresses. Child EasyFix vacuum mattress using body shape design to optimize the vacuum mattress capabilities and limited storage volume. Intended immobilisation use for a child within the length of 90 cm up to 160cm this translate to a child between the age of approx. 5 years to 14 years. Child EasyFix unique construction which deliver efficient fixation of upper back, neck and head. Reinforced with base plate that cover cervical spine part. Together with fixation restraint system using X-system to support and create most effective immobilisation.

### PRODUCT INFO

- 3 handels on each side carry capacity 150 Kg
- Head strap system
- Colour coded Safety belt system with Fix lock –
- plastic buckles
- Head, neck and upper back part improved with
- wood part to secure stronger immobilisation
- Improved chambers system
- Light weighted and small storage

#### Made to correspondent to EN 1789 and 1865 Approved for European standard and crash test for 10-G

Germa head pillow design including rigid wood part solution.

Efficient, quick and improved neck and head immobilisation, with visible ears in one go.

Reinforced head, neck and upper back for fixation/ immobilization of a patient. Support upper back, neck and head for safe immobilization with built in birch plywood.

Easy to use, providing the patient with even spine support through the continuum of care. Quick to prepare, allows preliminary X-ray diagnostics, direct in to x-ray minimize handling.

Valve with special designed hole, ensuring almost all suction devices fit directly into the valve, no adapters are needed. Reverse air look system, no closing of valve at stressful site.

Made from plastic makes it ideal for X-ray. X-designed restraint belt fixation close to the patient, support immobilisation process and comfortable for patient. Supplied with four colour coded straps either with fix lock.