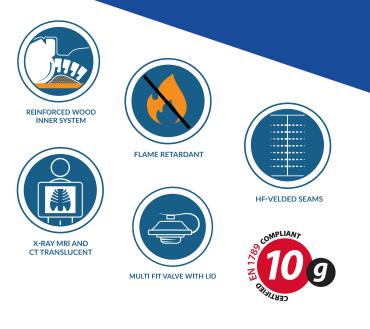

#### MATERIAL

- Outer material: Polyester fibre, PVC-coated
- (flame retardant)
- Inner bag: Polyester
- Granules: Styropor granules (flame retardant)
- Wood board upper part: Birch plywood

#### TEST SPECIFICATIONS

- Maximum shrinkage on length: 1%
- Maximum shrinkage on width: 3%
- Working temperature of the mattress is -36°C to +75°C

ORDER INFORMATION Art no: 271504001 Vacuum Mattress Child EasyFix Ready2go Weight: 7 kg

All handles are reinforced so a patient can be lifted in a patient lifting device. Handles fixed to the bottom of mattress on piece.

Maintain rigid immobilisation when lifting the patient.

Robust welding—fully welded without any open seams or textiles. Making hygienic cleaning of the mattress easy.

Valve with special designed hole, ensuring almost all suction devices fit directly into the valve, no adapters are needed. Reverse air look system, no closing of valve at stressful site.

Made from plastic makes it ideal for X-ray. X-designed restraint belt fixation close to the patient, support immobilisation process and comfortable for patient. Supplied with four colour coded straps either with fix lock.