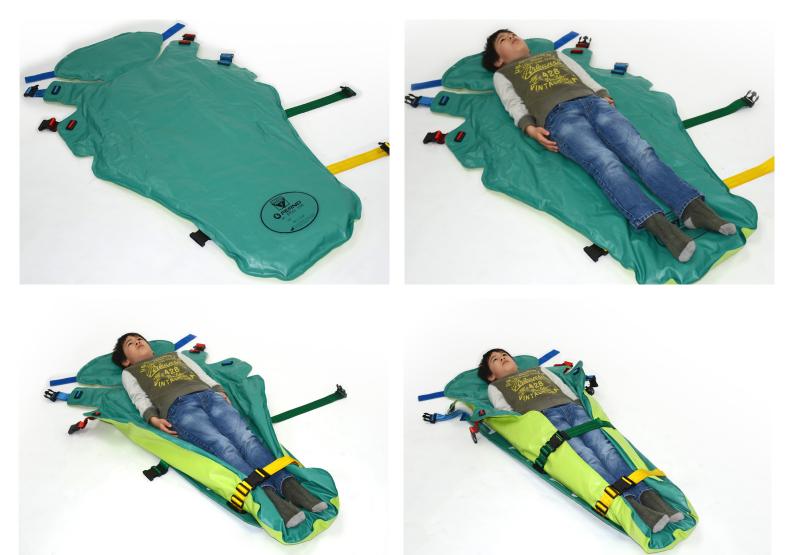

### PRODUCT SHEET

Germa offer new design Child EasyFix Vacuum mattress. Child EasyFix is developed from our earlier experiences from the original high quality materials traditionally used for producing Germa world class vacuum mattresses. Child EasyFix vacuum mattress using body shape design to optimize the vacuum mattress capabilities and limited storage volume. Intended immobilisation use for a child within the length of 90 cm up to 160cm this translate to a child between the age of approx. 5 years to 14 years. Child EasyFix unique construction which deliver efficient fixation of upper back, neck and head. Reinforced with base plate that cover cervical spine part. Together with fixation restraint system using X-system to support and create most effective immobilisation.

Reinforced head, neck and upper back for fixation/ immobilization of a patient. Support upper back, neck and head for safe immobilization with built in birch plywood.

Easy to use, providing the patient with even spine support through the continuum of care. Quick to prepare, allows preliminary X-ray diagnostics, direct in to x-ray minimize handling.

Germa improved chamber technology for quick and easy preparation.

Give rescuers quick handling and excellent immobilisation for the patient ensuring the granulate is evenly dispersed to give the patient stable and optimal immobilisation.

# VACUUM MATTRESS EASYFIX CHILD

Outer material is made of flame retardant PVC-coated fabric. It is safe and flexible making it easy to mould the mattress around the patient.

Design of the upper part allow the rescuer to place the arm(s) in two different options.