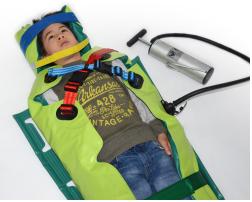

### PRODUCT SHEET

Germa offer new design Child EasyFix Vacuum mattress. Child EasyFix is developed from our earlier experiences from the original high quality materials traditionally used for producing Germa world class vacuum mattresses. Child EasyFix vacuum mattress using body shape design to optimize the vacuum mattress capabilities and limited storage volume. Intended immobilisation use for a child within the length of 90 cm up to 160cm this translate to a child between the age of approx. 5 years to 14 years. Child EasyFix unique construction which deliver efficient fixation of upper back, neck and head. Reinforced with base plate that cover cervical spine part. Together with fixation restraint system using X-system to support and create most effective immobilisation.

### PRODUCT INFO

- 3 handels on each side carry capacity 150 Kg
- Head strap system
- Colour coded Safety belt system with Fix lock –
- plastic buckles
- Head, neck and upper back part improved with
- wood part to secure stronger immobilisation
- Improved chambers system
- Light weighted and small storage

Valve with special designed hole, ensuring almost all suction devices fit directly into the valve, no adapters are needed. Reverse air look system, no closing of valve at stressful site.

Made from plastic makes it ideal for X-ray. X-designed restraint belt fixation close to the patient, support immobilisation process and comfortable for patient. Supplied with four colour coded straps either with fix lock.

Repair Kit easy to use for effective repair, quick to repair no return needed.

High quality footrest aluminium vacuum pump evacuate with more than –700 hpa, durable and quick and time saving.

Visiting address AB Germa Industrig. 54–56 SE–291 36 Kristianstad, Sweden Post address AB Germa Box 2127 SE-291 02 Kristianstad, Sweden