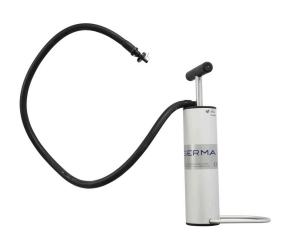

#### PRODUCT INFO

- The footrest pump is suitable for vacuum mattresses and large splints. — 700 hkp
- The hand pump is suitable for splints and pillows. — 450 hkp
- · Adapters are available if needed
- A handle to improve grip when pumping with one hand on the hand pump.

#### FOOT PUMP

Hight: 27 + 8 (handle) cmCircumference: 7,5 cm

• Weight: 1,3 Kg