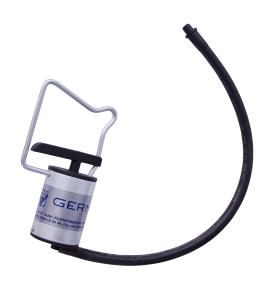

#### PRODUCT INFO

- The footrest pump is suitable for vacuum mattresses and large splints. — 700 hkp
- The hand pump is suitable for splints and pillows. — 450 hkp
- · Adapters are available if needed
- A handle to improve grip when pumping with one hand on the hand pump.

## SPECIFICATIONS HAND PUMP

· Hight: 24 cm

• Circumference: 7,5 cm

• Weight: 0,6 Kg