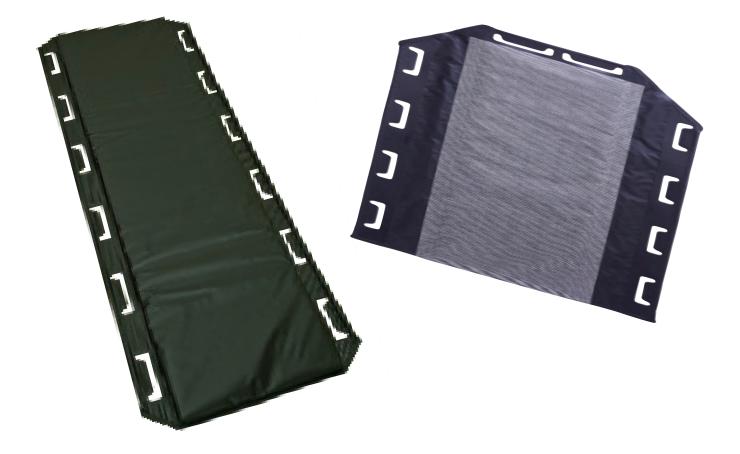

## TRANSFER MATTRESS 12 HANDLES

#### PRODUCT INFO

- 6 handles on each side
- Glass fiber back side

Warranty period: 3 years

# TRANSFER MATTRESS 12 HANDLES

Made to correspondent to EN 1789 and 1865

Easy to carry or slide over a body on the mattress with 12 strong handles, 6 on each long side.

Handles part fold under the mattress on the stretcher.

Sliding surface on the reverse of fiberglass material, reducing friction and allow sliding of the mattress e.g. on the floor/ground or from stretcher to stretcher.

Should be used with restraints to secure the body on top for safety reasons.