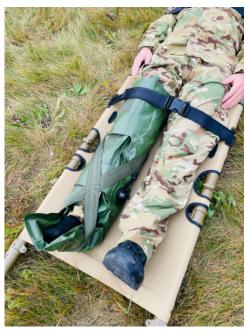

### PRODUCT SHEET

Germa line of Vacuum Splints MOD:

The Germa Vacuum Splints MOD's are built on the original high quality, long-life models that you are used to.

Germa Vacuum Splints MOD are intended and designed to deliver premium stabilisation to injured patients during transport. They are suited for fixation of patients with hand, wrist, arm, leg, shoulder and/or hip injuries.

The splint moulds around the individual fracture giving an absolute optimal and very comfortable support to the patient.

Designed and constructed to reduce needed preparation and is very reliable in it's function.

## **BENEFITS**

Made to correspondent to EN 1789 and 1865

Unique inner bag with channel system, ensuring granules are evenly dispersed and quicker to use.

Robust welding, ensuring long life quality.

Leg splints with extra hooks and loops for strap allowing the splint to be used as vacuum mattress for babies and children.

Full leg splint is provided with additional hooks and loops straps to ensure one size fits all.

Hooks and loops is sewn onto a piece of PVC coated fabric to reinforce the strength of the Velcro straps.