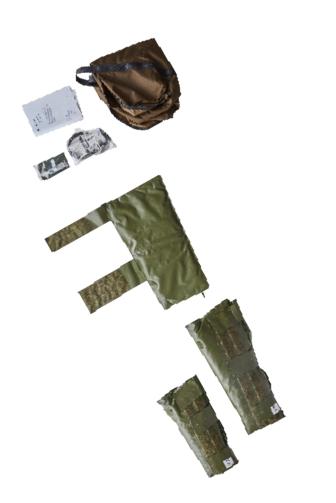

#### PRODUCT INFO

- · Wrist Splint
- · Arm Splint
- · leg Splint
- Full Leg Splint
- Repair kit
- Hand operated Pump
- · Carry bag.

Warranty period: 3 years

#### MATERIAL

- Outer material: Polyester fibre, PVC-coated,
- flame retardant and Non IR reflective
- Inner bag: Polyester
- Granules: Polystyrene granules (flame retardant)
- Carry Bag: Polyester

### SPECIFICATION FOR THE SPLINT SET

Length: 83 cmWidth: 32 cmHeight: 32 cmWeight 4,75 kg