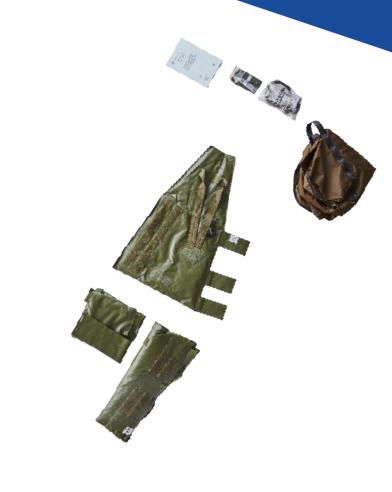

#### PRODUCT INFO

- · Wrist Splint
- · Arm Splint
- · leg Splint
- Full Leg Splint
- Repair kit
- Hand operated Pump
- · Carry bag.

Warranty period: 3 years

#### MATERIAL

- Outer material: Polyester fibre, PVC-coated,
- flame retardant and Non IR reflective
- Inner bag: Polyester
- Granules: Polystyrene granules (flame retardant)
- Carry Bag: Polyester

### SPECIFICATION FOR THE SPLINT SET

Length: 83 cmWidth: 32 cmHeight: 32 cmWeight 4,75 kg